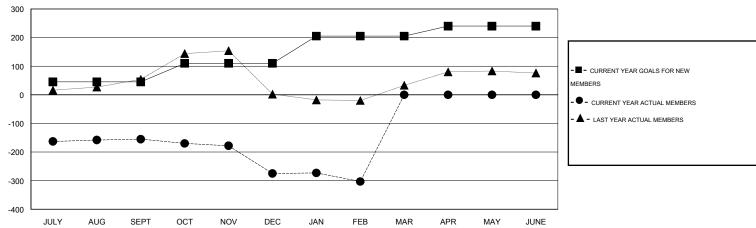

# LOCATION REP OF SRI LANKA

 $\mathsf{GMT}\;\mathsf{CA}\;6$ 

|               |                  | Clubs               |                            |                             |                       |                    | Members                          |                              |                             |
|---------------|------------------|---------------------|----------------------------|-----------------------------|-----------------------|--------------------|----------------------------------|------------------------------|-----------------------------|
|               | RESU             | LTS FOR 2013-2014   |                            |                             | RESULTS FOR 2013-2014 |                    |                                  |                              |                             |
| QUARTER       | NEW CLUB<br>GOAL | ACTUAL NEW<br>CLUBS | ACTUAL<br>DROPPED<br>CLUBS | ACTUAL NET<br>GAIN/<br>LOSS | QUARTER               | NEW MEMBER<br>GOAL | ACTUAL TOTAL<br>MEMBERS<br>ADDED | ACTUAL<br>DROPPED<br>MEMBERS | ACTUAL NET<br>GAIN/<br>LOSS |
| JULY/AUG/SEPT | 1                | 0                   | 2                          | -2                          | JULY/AUG/SEPT         | 45                 | 31                               | 186                          | -155                        |
| OCT/NOV/DEC   | 1                | 0                   | 4                          | -4                          | OCT/NOV/DEC           | 65                 | 32                               | 152                          | -120                        |
| JAN/FEB/MAR   | 2                | 1                   | 4                          | -3                          | JAN/FEB/MAR           | 95                 | 36                               | 64                           | -28                         |
| APR/MAY/JUNE  | 1                | 0                   | 0                          | 0                           | APR/MAY/JUNE          | 35                 | 0                                | 0                            | 0                           |

#### GOALS AND ACTUAL MEMBERS CUMULATIVE

| DROPPED CLUBS: 9  DROPPED MEMBERS |     | 24 CLUBS OF 78 ADDED 1 OR MORE NEW MEMBERS | GENDER DISTRIBU<br>MALE<br>FEMALE | TION<br>1,154 (74.98%)<br>385 (25.02%) |     |
|-----------------------------------|-----|--------------------------------------------|-----------------------------------|----------------------------------------|-----|
| DECEASED                          | 3   | CLICK HERE FOR HEALTH                      | FAMILY UNIT MEMBERS               |                                        | 565 |
| CLUB CANCELLED                    | 149 | ASSESSMENT DATA                            |                                   |                                        |     |
| OTHER                             | 250 |                                            | HEAD OF HOUSEHOLD                 |                                        | 264 |
| TOTAL                             | 402 |                                            | NON-HEAD OF HOUSEHOL              | 301                                    |     |