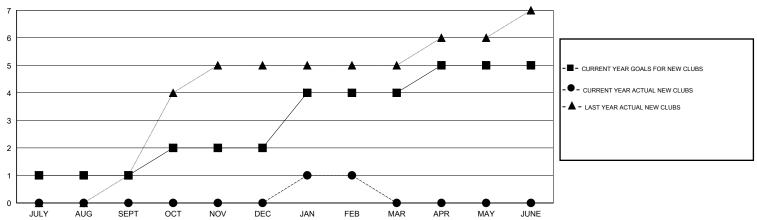

# LOCATION REP OF SRI LANKA

 $\mathsf{GMT}\;\mathsf{CA}\;6$ 

|               |                  | Clubs               |                            |                             |                       |                    | Members                          |                              |                             |
|---------------|------------------|---------------------|----------------------------|-----------------------------|-----------------------|--------------------|----------------------------------|------------------------------|-----------------------------|
|               | RESU             | LTS FOR 2013-2014   |                            |                             | RESULTS FOR 2013-2014 |                    |                                  |                              |                             |
| QUARTER       | NEW CLUB<br>GOAL | ACTUAL NEW<br>CLUBS | ACTUAL<br>DROPPED<br>CLUBS | ACTUAL NET<br>GAIN/<br>LOSS | QUARTER               | NEW MEMBER<br>GOAL | ACTUAL TOTAL<br>MEMBERS<br>ADDED | ACTUAL<br>DROPPED<br>MEMBERS | ACTUAL NET<br>GAIN/<br>LOSS |
| JULY/AUG/SEPT | 1                | 0                   | 2                          | -2                          | JULY/AUG/SEPT         | 45                 | 31                               | 186                          | -155                        |
| OCT/NOV/DEC   | 1                | 0                   | 4                          | -4                          | OCT/NOV/DEC           | 65                 | 32                               | 152                          | -120                        |
| JAN/FEB/MAR   | 2                | 1                   | 4                          | -3                          | JAN/FEB/MAR           | 95                 | 36                               | 64                           | -28                         |
| APR/MAY/JUNE  | 1                | 0                   | 0                          | 0                           | APR/MAY/JUNE          | 35                 | 0                                | 0                            | 0                           |

### GOALS AND ACTUAL NEW CLUBS CUMULATIVE